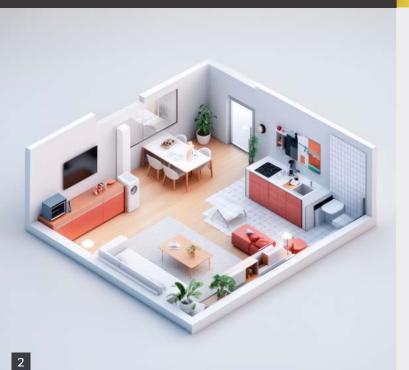

### **Simplift**<sup>®</sup> fits into any existing space

Both with a narrow space or a large one, we always offer the best solution – with 110 possible car configurations, your Simplift® will blend perfectly into any environment.