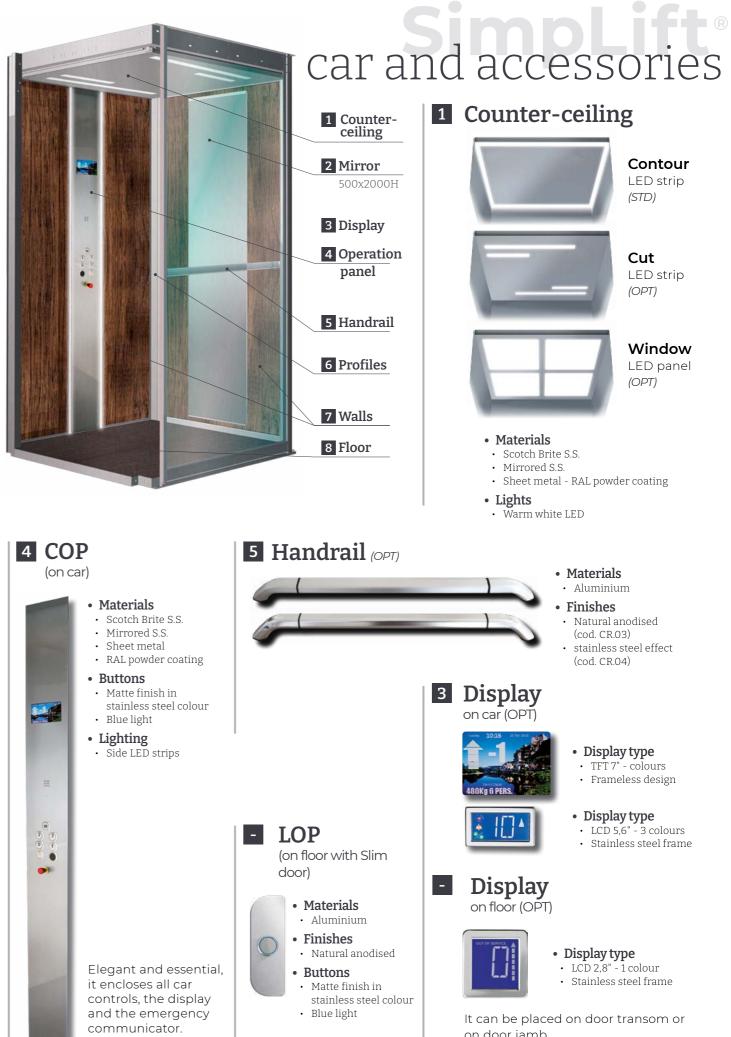

## Simplift<sup>®</sup> finish samples

#### - Structure, Doors and Car Walls (max. 2 walls) Glass