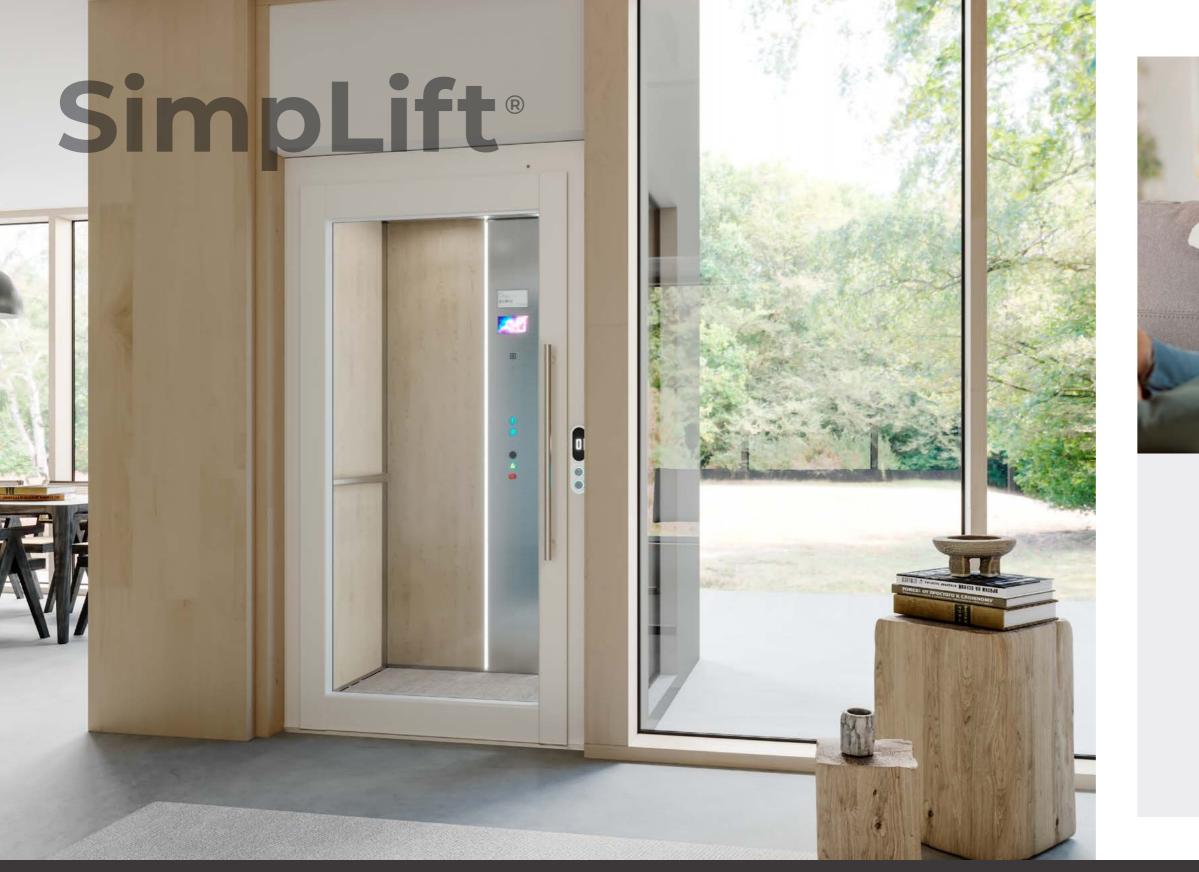

# the universal homelift

### **Simplift**<sup>®</sup> fits into any existing space

Both with a narrow space or a large one, we always offer the best solution – with 110 possible car configurations, your Simplift® will blend perfectly into any environment.