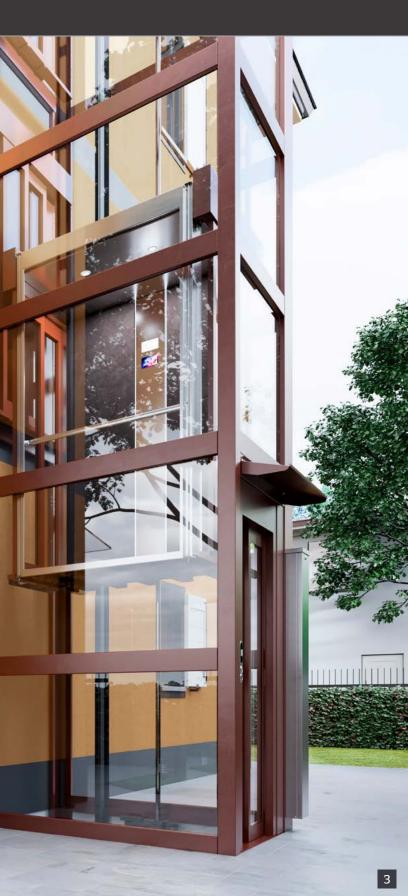

### No structural work required

Say goodbye to construction work in your home - all you need is a pit just 100 mm deep to install your own personal lift with either manual or automatic landing doors.

#### No machine room required

You won't need to sacrifice any space for a machine room in your home – the entire system is built into the home lift shaft!