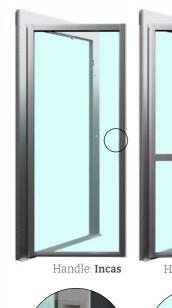

### Simplift<sup>®</sup> doors and accessories 7 Slim

• Automated (OPT) • Single-leaf swing door

Manual

- Glazed GL (STD)
- Blind BL (OPT)
- Materials • Aluminium
- Finishes
- Natural anodised
- RAL powder coating

Slim is a minimalistic door with elegant, clean lines; perfect for any environment, it will enhance the essence of shapes.

7 MyDomo

Compact and built to last, it offers outstanding comfort and safety — ideal for settings where smooth, effortless access is essential.