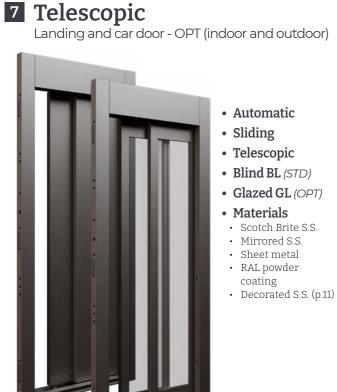

hat your homelift is always running at peak efficiency. This means no unexpected breakdowns and faster, simpler, and more cost-effective maintenance.



### Silent

Thanks to our "Silent Pack" system, using or having **Simplift**<sup>®</sup> in your home is now even more comfortable - nothing will disturb your peace of mind.

**Simplift**<sup>®</sup> is one of a kind. No other homelift combines all these features in a single solution.



### Simplift<sup>®</sup> doors and accessories 7 Slim







• Automated (OPT) • Single-leaf swing door

Manual

- Glazed GL (STD)
- Blind BL (OPT)
- Materials • Aluminium
- Finishes
- Natural anodised
- RAL powder coating

Slim is a minimalistic door with elegant, clean lines; perfect for any environment, it will enhance the essence of shapes.

7 MyDomo



Compact and built to last, it offers outstanding comfort and safety — ideal for settings where smooth, effortless access is essential.



Elegant and versatile, perfect for upscale and residential settings. It provides great comfort and accessibility thanks to its integrated motorisation.





## Simplift<sup>®</sup> finish samples





#### - Structure, Doors and Car Walls (max. 2 walls) Glass



# finish samples





Via Caduti del Lavoro, 16/22 43058 Sorbolo Mezzani (PR) Tel. +39 0521 695311 info@arealifting.com

AREALIFTING® is a registered trademark owned by LIFTINGITALIA S.r.l.

The manufacturer reserves the right to modify the data contained in this catalogue without prior notice.

MADE IN ITALY

IIIII