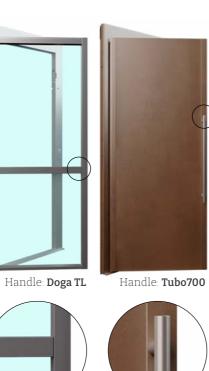

### Simplift<sup>®</sup> doors and accessories 7 Slim

• Automated (OPT) • Single-leaf swing door

Manual

- Glazed GL (STD)
- Blind BL (OPT)
- Materials • Aluminium
- Finishes
- Natural anodised
- RAL powder coating

Slim is a minimalistic door with elegant, clean lines; perfect for any environment, it will enhance the essence of shapes.

7 MyDomo

Compact and built to last, it offers outstanding comfort and safety — ideal for settings where smooth, effortless access is essential.