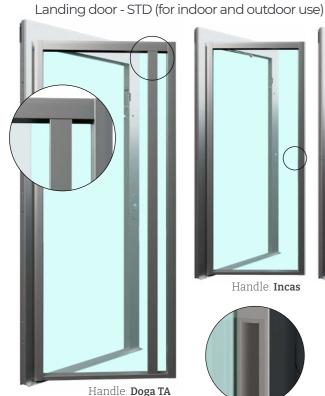

### Simplift<sup>®</sup> doors and accessories 7 Slim

• Automated (OPT) • Single-leaf swing door

Manual

- Glazed GL (STD)
- Blind BL (OPT)
- Materials • Aluminium
- Finishes
- Natural anodised
- RAL powder coating

Slim is a minimalistic door with elegant, clean lines; perfect for any environment, it will enhance the essence of shapes.

7 MyDomo

Compact and built to last, it offers outstanding comfort and safety — ideal for settings where smooth, effortless access is essential.