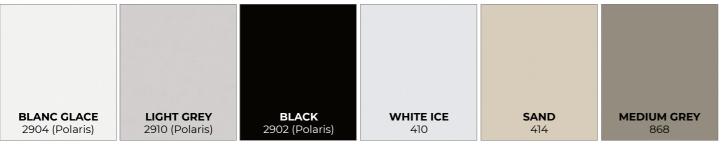

## Simplift<sup>®</sup> finish samples

#### - Structure, Doors and Car Walls (max. 2 walls) Glass