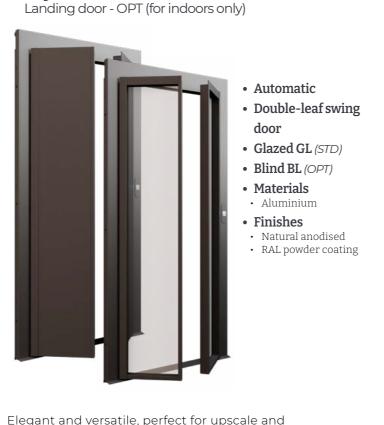

### Simplift<sup>®</sup> doors and accessories 7 Slim

• Automated (OPT) • Single-leaf swing door

Manual

- Glazed GL (STD)
- Blind BL (OPT)
- Materials • Aluminium
- Finishes
- Natural anodised
- RAL powder coating

Elegant and versatile, perfect for upscale and residential settings. It provides great comfort and accessibility thanks to its integrated motorisation.