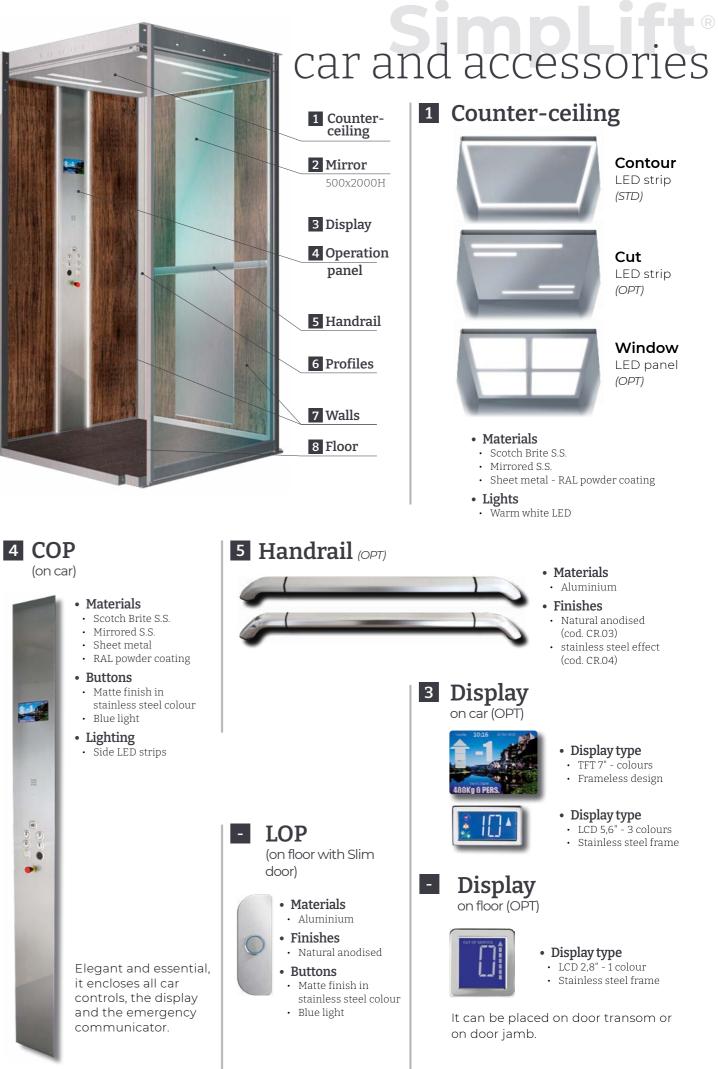

## Simplift<sup>®</sup> finish samples

#### - Structure, Doors and Car Walls (max. 2 walls) Glass