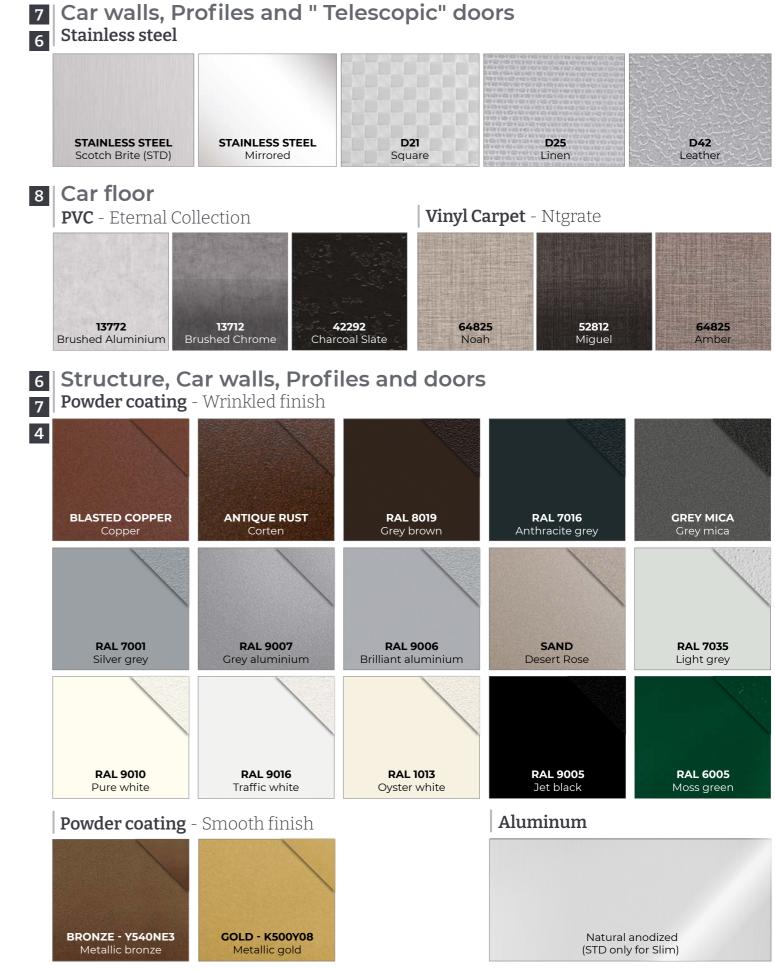

## Simplift<sup>®</sup> finish samples

#### - Structure, Doors and Car Walls (max. 2 walls) Glass