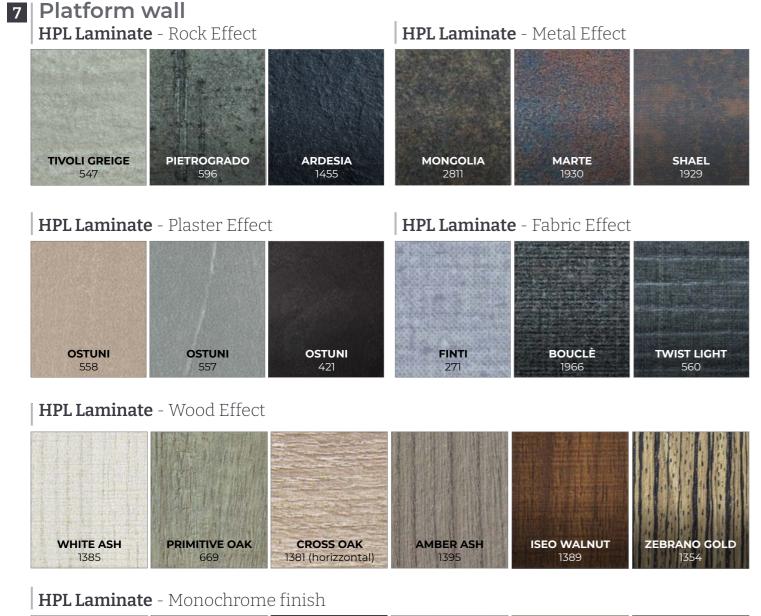

## Simplift<sup>®</sup> finish samples

#### - Structure, Doors and Car Walls (max. 2 walls) Glass